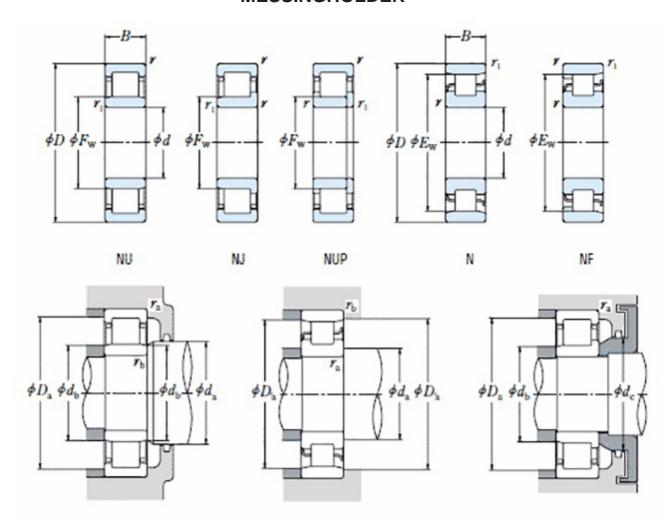

order@nomo.se | +45 44 20 86 00 | https://nomo.dk

## NU 316 EMA C3-TIMKEN CYLINDRISK RULLELEJE ENRADET MED MESSINGHOLDER



High quality cylindrical roller bearing with machined brass cage from the leading manufacturer TIMKEN. Featuring the TIMKEN EMA design. A premium land-riding cage, unique internal geometries, enhanced surface finishes and a compact design. All this adds up to longer life, improved uptime and reduced maintenance costs.

## **Basic dimensions**

| Inner diameter [d] | 80.00  | mm |
|--------------------|--------|----|
| Width [B]          | 39.00  | mm |
| Outer diameter [D] | 170.00 | mm |

## Other data

Clearance C3
Design NU