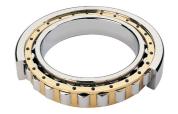

## NU 316 EMA C3-TIMKEN CYLINDRISK RULLELEJE ENRADET MED MESSINGHOLDER

High quality cylindrical roller bearing with machined brass cage from the leading manufacturer TIMKEN. Featuring the TIMKEN EMA design. A premium land-riding cage, unique internal geometries, enhanced surface finishes and a compact design. All this adds up to longer life, improved uptime and reduced maintenance costs.